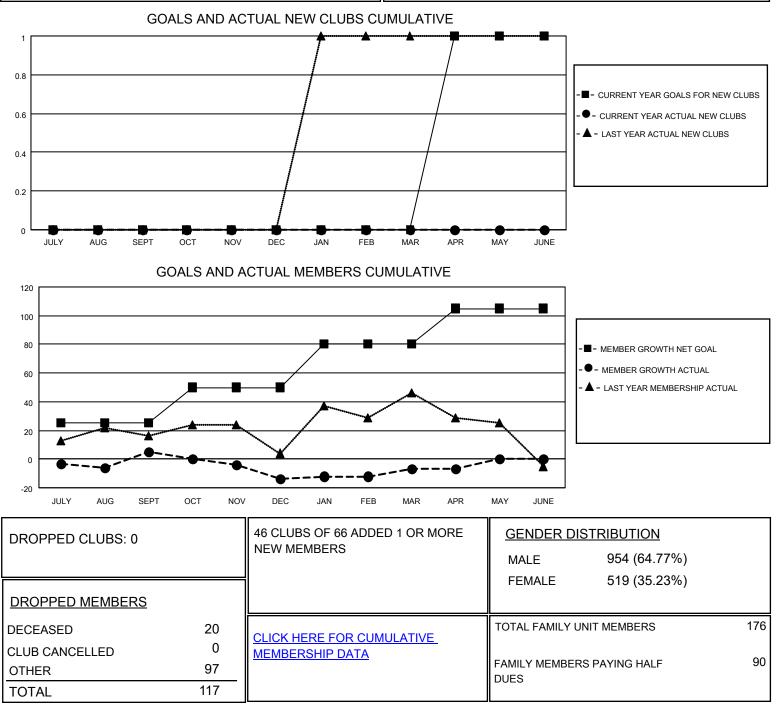

## LOCATION AUSTRALIA

District 201N2

Results as of: 4/30/2021

| Clubs                 |               |           |               | Members               |                         |                         |                                                    |
|-----------------------|---------------|-----------|---------------|-----------------------|-------------------------|-------------------------|----------------------------------------------------|
| RESULTS FOR 2020-2021 |               |           |               | RESULTS FOR 2020-2021 |                         |                         |                                                    |
| QUARTER               | NEW CLUB GOAL | NEW CLUBS | DROPPED CLUBS | QUARTER MEM           | IBER GROWTH NET<br>GOAL | MEMBER GROWTH<br>ACTUAL | DROPPED<br>MEMBERS ACTUAL<br>(including transfers) |
| JULY/AUG/SEPT         | 0             | 0         | 0             | JULY/AUG/SEPT         | 25                      | 44                      | 38                                                 |
| OCT/NOV/DEC           | 0             | 0         | 0             | OCT/NOV/DEC           | 25                      | 26                      | 38                                                 |
| JAN/FEB/MAR           | 0             | 0         | 0             | JAN/FEB/MAR           | 30                      | 42                      | 30                                                 |
| APR/MAY/JUNE          | 1             | 0         | 0             | APR/MAY/JUNE          | 25                      | 15                      | 11                                                 |